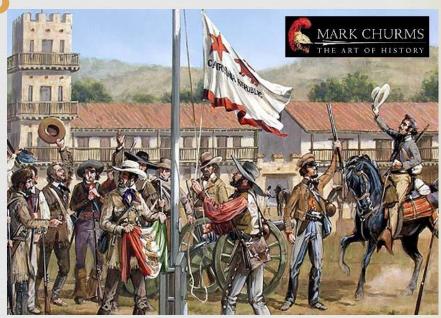

### Bear Flag Revolt

- Began 1846
- Served under John C. Fremont
- Discharged from California Battalion in 1847