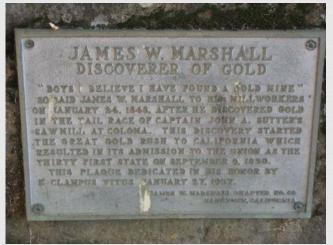

## Discovering Gold!

CB

- Return to Sacramento Valley
- Partnered with Sutter to run a sawmill
- January 24, 1848 discovered gold